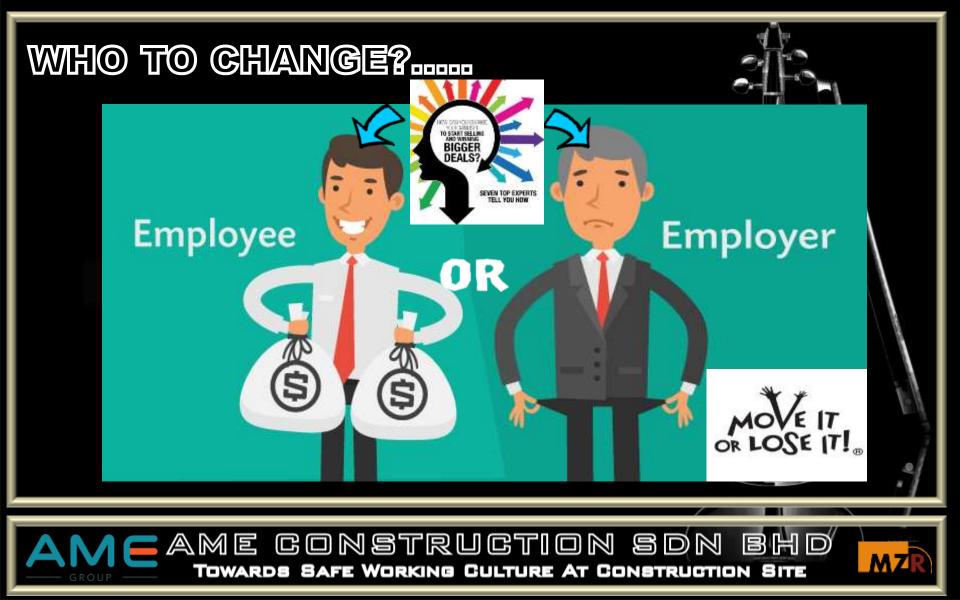

### CHANGE or NOT TO CHANGE?... change THE is SAME THE SAME OLD TINKING difficult. NEW MINDSET changing not NEW RESULTS 15 fatal.

## STRATEGIES TO MAKE CHANGE