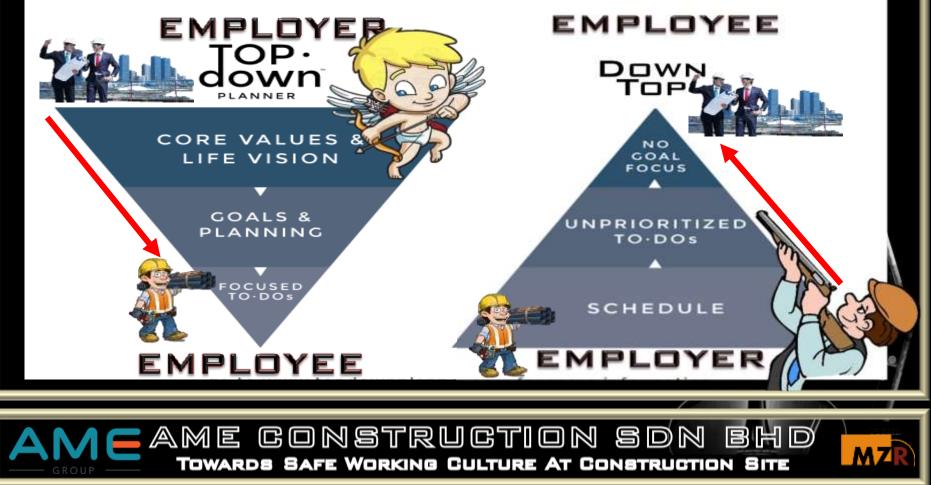

## Change Model

AME CONSTRUCTION SON BHD Towards Safe Working Culture At Construction Site

DID WE DO MANAGEMENT SURVEY?...... WHEN JOINED THE COMPANY :-

AME CONSTRUCTION SON

TOWARDS SAFE WORKING CULTURE AT CONSTRUCTION

- 1. Identify MANAGEMENT STYLE & BEHAVIOR
- 2. Get To Know COMPANY MANAGEMENT SYSTEM & STYLE
- 3. Analyze MANAGEMENT POLICY & BUDGET
- 4. Understand In Whole COMPANY DIRECTION AND OBJECTIVE TARGET
- 5. Know Who is COMPANY BOARD OF DIRECTOR & THEIR BEHAVIOR / CHARACTER