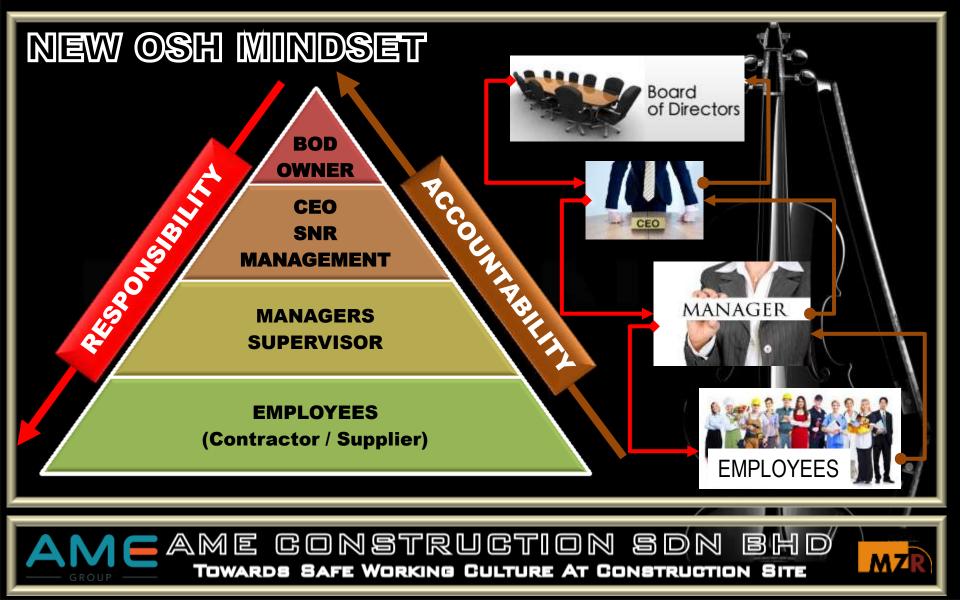

- 1. Identify MANAGEMENT STYLE & BEHAVIOR
- 2. Get To Know COMPANY MANAGEMENT SYSTEM & STYLE
- 3. Analyze MANAGEMENT POLICY & BUDGET
- 4. Understand In Whole COMPANY DIRECTION AND OBJECTIVE TARGET
- 5. Know Who is COMPANY BOARD OF DIRECTOR & THEIR BEHAVIOR / CHARACTER