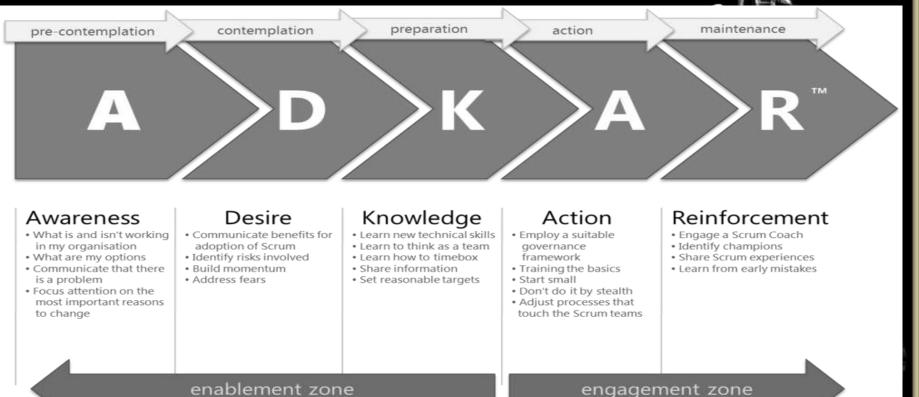

## Change Model

AME CONSTRUCTION SON BHD Towards Safe Working Culture At Construction Site

DID WE DO MANAGEMENT SURVEY?...... WHEN JOINED THE COMPANY :-

AME CONSTRUCTION SON

TOWARDS SAFE WORKING CULTURE AT CONSTRUCTION