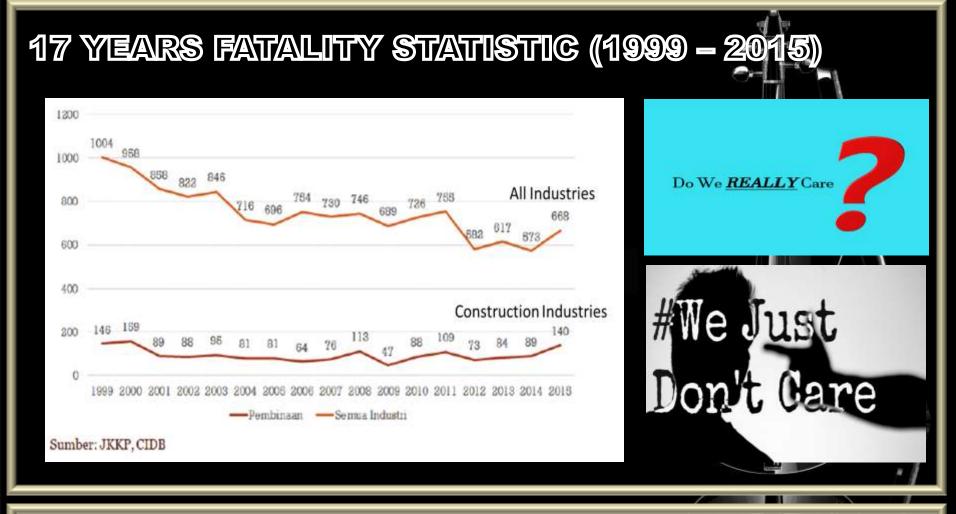

## DO WE REALLY CARE?

Pada tahun 2015, seramai 140 pekerja pembinaan telah mengalami kecederaan maut, yang terdiri daripada 47 warga tempatan dan 93 warga asing (**jumlah pekerja asing yang maut adalah 2 kali ganda berbanding jumlah pekerja tempatan yang maut**). Bilangan pekerja warga asing yang maut melebihi warga tempatan di Johor, Kuala Lumpur & Putrajaya, Selangor, Pulau Pinang, Terengganu dan Kedah. Bagi negeri-negeri lain, bilangan pekerja tempatan yang maut melebihi pekerja asing, kecuali di Negeri Sembilan yang mencatatkan jumlah kematian yang sama.

Johor mencatatkan jumlah kematian warga asing tertinggi (28), manakala Selangor dan Sarawak merekodkan jumlah kematian warga tempatan tertinggi (8). Tiada warga asing maut di Kelantan,

KEEF CALM AND OR JUST **IGNORE IT** 

## 2015 - FATAL ACCIDENT COST

RM14.16 juta: Jumlah kos kematian pekerja asing

RM30.93 juta: Jumlah kos kecederaan maut 2015 **RIVI 16.77 juta:** Jumlah kos kematian pekerja tempatan

MZ

Sumber: Kalkulator kos kemalangan JKKP, http://oshace.dosh.gov.my/ Did This Statistic Want To Tell Something?