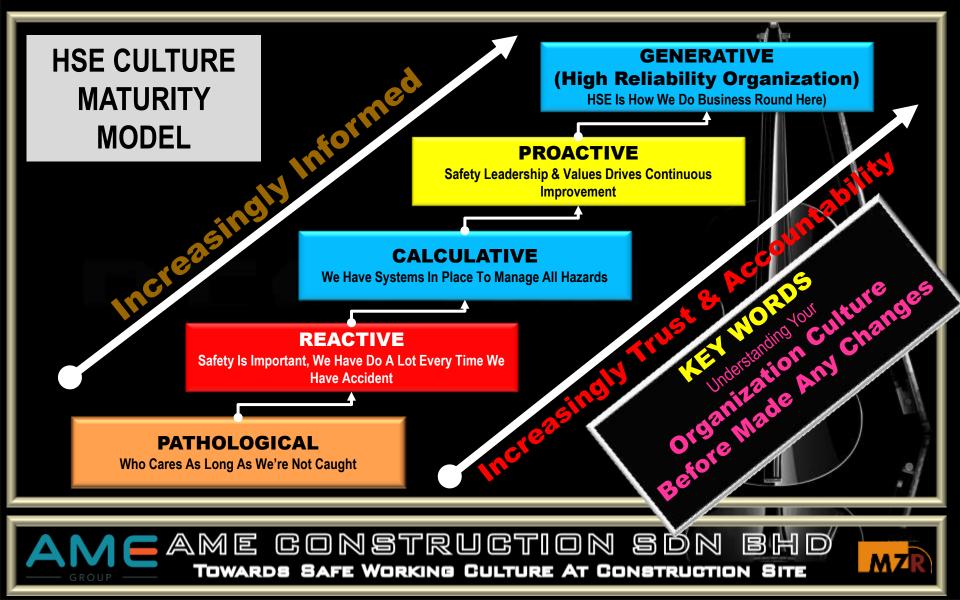

## Change Model

AME CONSTRUCTION SON BHD Towards Safe Working Culture At Construction Site

DID WE DO MANAGEMENT SURVEY?...... WHEN JOINED THE COMPANY :-

AME CONSTRUCTION SON

TOWARDS SAFE WORKING CULTURE AT CONSTRUCTION