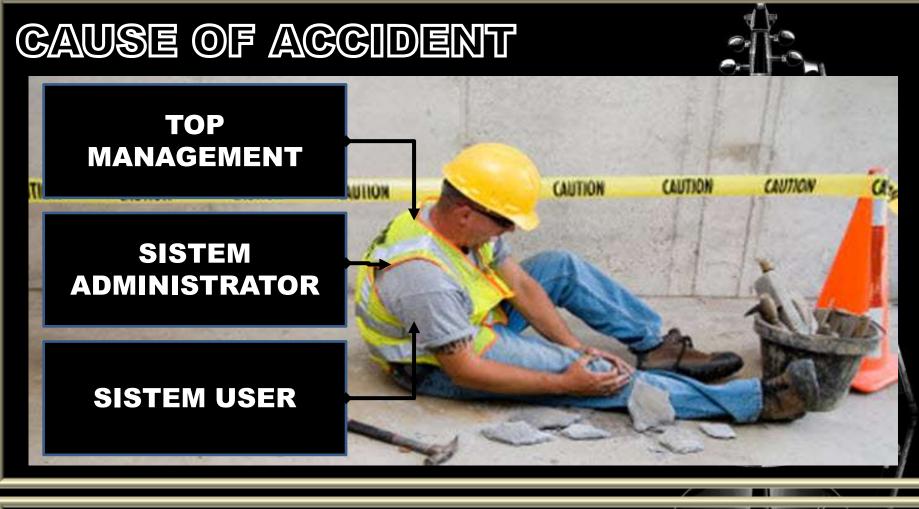

## DO WE REALLY CARE?

Pada tahun 2015, seramai 140 pekerja pembinaan telah mengalami kecederaan maut, yang terdiri daripada 47 warga tempatan dan 93 warga asing (**jumlah pekerja asing yang maut adalah 2 kali ganda berbanding jumlah pekerja tempatan yang maut**). Bilangan pekerja warga asing yang maut melebihi warga tempatan di Johor, Kuala Lumpur & Putrajaya, Selangor, Pulau Pinang, Terengganu dan Kedah. Bagi negeri-negeri lain, bilangan pekerja tempatan yang maut melebihi pekerja asing, kecuali di Negeri Sembilan yang mencatatkan jumlah kematian yang sama.

Johor mencatatkan jumlah kematian warga asing tertinggi (28), manakala Selangor dan Sarawak merekodkan jumlah kematian warga tempatan tertinggi (8). Tiada warga asing maut di Kelantan,

KEEF CALM AND OR JUST **IGNORE IT** 