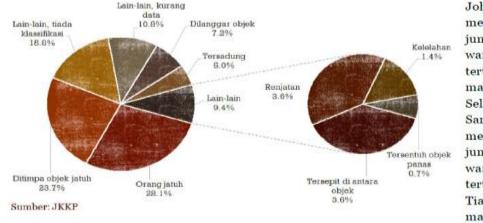

## DO WE REALLY CARE?

Pada tahun 2015, seramai 140 pekerja pembinaan telah mengalami kecederaan maut, yang terdiri daripada 47 warga tempatan dan 93 warga asing (**jumlah pekerja asing yang maut adalah 2 kali ganda berbanding jumlah pekerja tempatan yang maut**). Bilangan pekerja warga asing yang maut melebihi warga tempatan di Johor, Kuala Lumpur & Putrajaya, Selangor, Pulau Pinang, Terengganu dan Kedah. Bagi negeri-negeri lain, bilangan pekerja tempatan yang maut melebihi pekerja asing, kecuali di Negeri Sembilan yang mencatatkan jumlah kematian yang sama.

Johor mencatatkan jumlah kematian warga asing tertinggi (28), manakala Selangor dan Sarawak merekodkan jumlah kematian warga tempatan tertinggi (8). Tiada warga asing maut di Kelantan,

KEEF CALM AND OR JUST **IGNORE IT** 