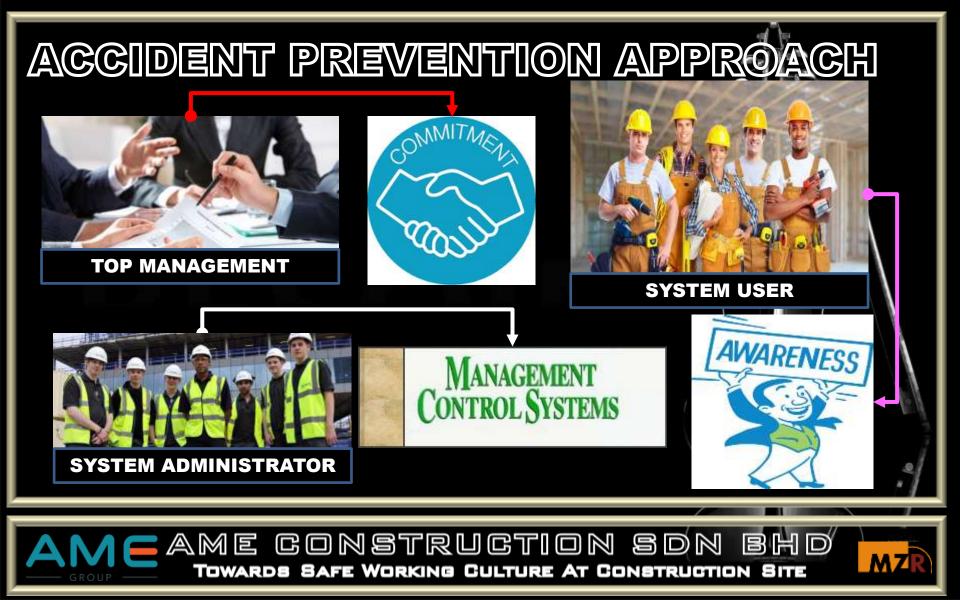

Pada tahun 2015, seramai 140 pekerja pembinaan telah mengalami kecederaan maut, yang terdiri daripada 47 warga tempatan dan 93 warga asing (**jumlah pekerja asing yang maut adalah 2 kali ganda berbanding jumlah pekerja tempatan yang maut**). Bilangan pekerja warga asing yang maut melebihi warga tempatan di Johor, Kuala Lumpur & Putrajaya, Selangor, Pulau Pinang, Terengganu dan Kedah. Bagi negeri-negeri lain, bilangan pekerja tempatan yang maut melebihi pekerja asing, kecuali di Negeri Sembilan yang mencatatkan jumlah kematian yang sama.



Johor mencatatkan jumlah kematian warga asing tertinggi (28), manakala Selangor dan Sarawak merekodkan jumlah kematian warga tempatan tertinggi (8). Tiada warga asing maut di Kelantan,

KEEF CALM AND OR JUST **IGNORE IT** 

KeepCalmAndPosters.com









## ACCIDENT PREVENTION STRATIGY



## 2015 - FATAL ACCIDENT COST

RM14.16 juta: Jumlah kos kematian pekerja asing

RM30.93 juta: Jumlah kos kecederaan maut 2015 **RIVI 16.77 juta:** Jumlah kos kematian pekerja tempatan

MZ

Sumber: Kalkulator kos kemalangan JKKP, http://oshace.dosh.gov.my/ Did This Statistic Want To Tell Something?





## WHAT IS ADVISE?



# Offer SUGGESTIONS About THE BEST COURSE Of ACTION **To Someone**





## WHO YOU ARE?.....

Andrew Carnegie -

AZQUOTES

You a think work laugh

200

 $\sim 0$ 

You are what you think. So just think big, believe big, act big, work big, give big, forgive big, laugh big, love big and live big.





### CHANGE or NOT TO CHANGE?... change THE is SAME THE SAME OLD TINKING difficult. NEW MINDSET changing not NEW RESULTS 15 fatal.





#