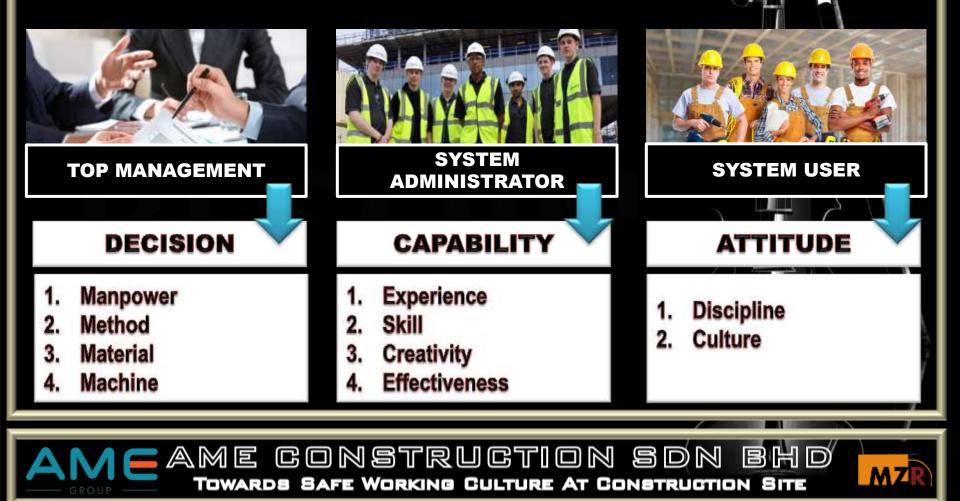

- 1. Identify MANAGEMENT STYLE & BEHAVIOR
- 2. Get To Know COMPANY MANAGEMENT SYSTEM & STYLE
- 3. Analyze MANAGEMENT POLICY & BUDGET
- 4. Understand In Whole COMPANY DIRECTION AND OBJECTIVE TARGET
- 5. Know Who is COMPANY BOARD OF DIRECTOR & THEIR BEHAVIOR / CHARACTER

## STRATIGY & APPROACH

- 1. Always Alert To EXPECT THE UNEXPECTED
- 2. Fully UNDERSTAND What They Should Do.

## 3. TARGET SOLUTIONS AT SPECIFIC Areas Of The Company: Gain An UNDERSTANDING Of Where There Are ISSUES THAT NEED ADDRESSING

- 4. Have BETTER DISCUSSIONS With Staff: By CONDUCTING THE SURVEY IN ADVANCE
- 5. Highlight ISSUES WITH SOLUTION (Avoid Blaming Culture)