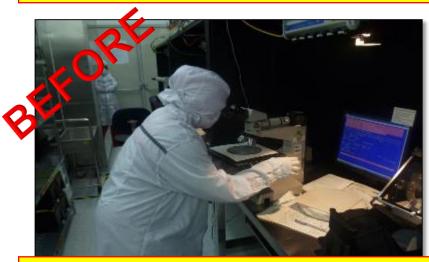

# LEVEL 5

Improper inspection scope area with average lighting which cause blurry vision for employees

Employees pursuing wafer inspection work in standing position causing back pain and fatigues

Proper inspection work station with bright lights to reduce fatigues and prevent visionary issues

Wafer Inspection area were provided with cushioned adjustable chairs with back rest to avoid back pain and fatigues