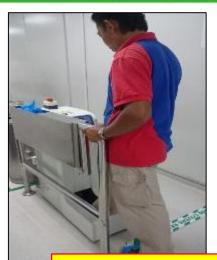

# LEVEL 5

Chemical drums are transported using lifting mechanism - hand pallet jacks - reduce back pain and physical force