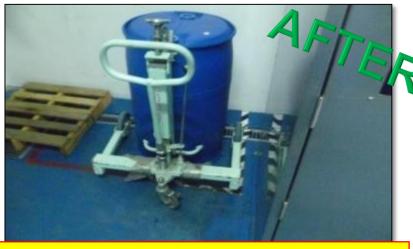

# LEVEL 5

Chemical drums are transported using lifting mechanism - hand pallet jacks - reduce back pain and physical force