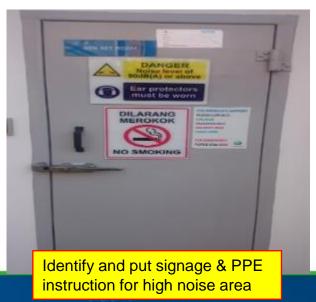

# SOHELP - NOISE IMPROVEMENTS

Conduct noise exposure assessment for work areas

Re-map the walking area & working area at hearing conservation area (yellow line) (<80dB)

Complete and continuously monitor the actions from the assessment report