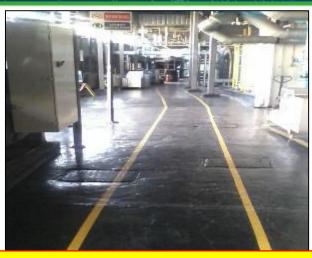

# SOHELP - NOISE IMPROVEMENTS

Conduct noise exposure assessment for work areas

Re-map the walking area & working area at hearing conservation area (yellow line) (<80dB)

Complete and continuously monitor the actions from the assessment report