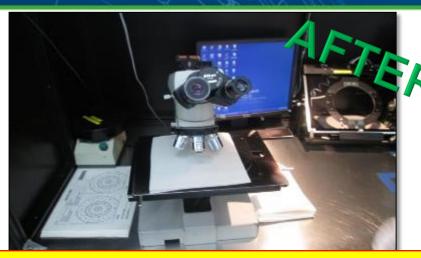

# LEVEL 5

Improper inspection scope area with average lighting which cause blurry vision for employees

Employees pursuing wafer inspection work in standing position causing back pain and fatigues

Proper inspection work station with bright lights to reduce fatigues and prevent visionary issues

Wafer Inspection area were provided with cushioned adjustable chairs with back rest to avoid back pain and fatigues