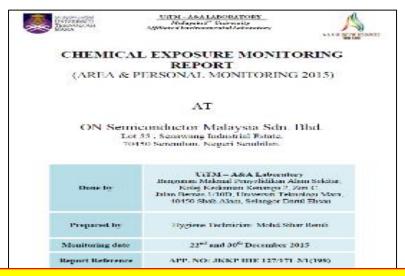

#### 9.0 CONCLUSIONS

The Chemical Health Risk Assessment was conducted at ON SEMICONDUCTOR SCG Industries Sdn Bhd , Lot 55, Senawang Industrial Estate,70450 Seremban, Negeri Sembilan

It was conducted from 12th November 2014 with final assessment on 5th January 2015 and last document confirmation on 5th January 2015 is in compliance to the requirement spelled out under the Occupational Safety and Health (Use and Standard of Exposure of Chemicals Hazardous to Health) Regulations 2000.

The assessment enabled the organization to make appropriate decisions on action to be taken to minimize further the workers exposure to chemicals hazardous to health used in the work place. Various recommendations which are deemed appropriate by the assessor have been laid down in the report. It is hoped that the recommendations will help to create a better working environment, further improve the quality of work, health and safety standards in ON SEMICONDUCTOR SCG Industries Sdn Bhd. In conclusion, this assessment has successfully met its objectives