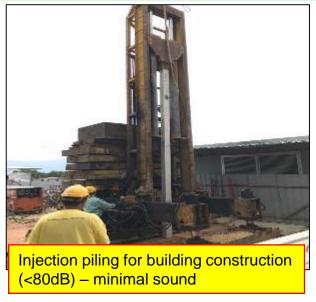

# LEVEL 4

Install sound proof equipment & building windows for the N2 plant area which is adjacent to the building(<80dB)

Install silencer for the exhaust system (<60dB)