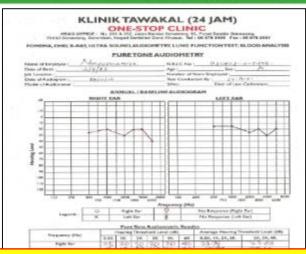

# LEVEL 4

Conduct yearly audiometry testing for employees under hearing conservation program

Review audiometry results with OHD doctor and communicate with the employees