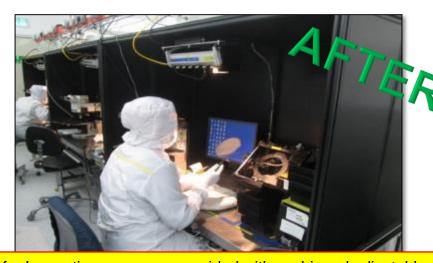

# LEVEL 5

Improper inspection scope area with average lighting which cause blurry vision for employees

Employees pursuing wafer inspection work in standing position causing back pain and fatigues

Proper inspection work station with bright lights to reduce fatigues and prevent visionary issues

Wafer Inspection area were provided with cushioned adjustable chairs with back rest to avoid back pain and fatigues