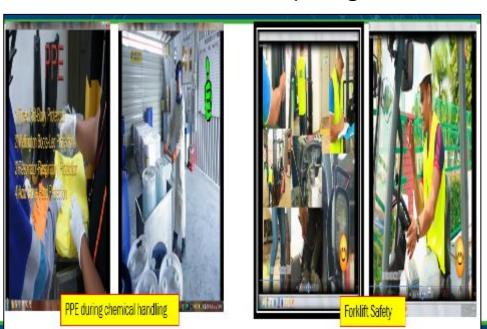

# PROMOTIONAL ACTIVITIES

- Quarterly EHS video shooting
  - PPE during chemical handling awareness
  - Forklift safety awareness
- Monthly & Quarterly EHS award / recognitions
  - Unsafe act reporting related to EHS, not limiting to SOHELP contents
  - Unsafe condition reporting related to EHS, not limiting to SOHELP contents