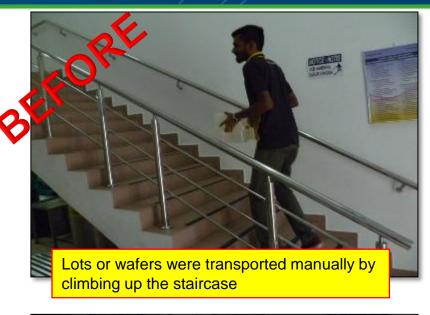

4



Install sound proof equipment & building windows for the N2 plant area which is adjacent to the building(<80dB)







Install silencer for the exhaust system (<60dB)

# **LEVEL 4**

# SOHELP - NOISE IMPROVEMENTS





Conduct noise exposure assessment for work areas



Re-map the walking area & working area at hearing conservation area (yellow line) (<80dB)



Complete and continuously monitor the actions from the assessment report



# SOHELP - NOISE IMPROVEMENTS

# LEVEL 4



Conduct yearly audiometry testing for employees under hearing conservation program





Review audiometry results with OHD doctor and communicate with the employees

#### **Hearing Conservation Training**



















Conduct hearing conservation training for employees at the respective areas

# LEVEL 5









Chemical drums are transported using lifting mechanism - hand pallet jacks - reduce back pain and physical force

# LEVEL 5



Improper inspection scope area with average lighting which cause blurry vision for employees



Employees pursuing wafer inspection work in standing position causing back pain and fatigues



Proper inspection work station with bright lights to reduce fatigues and prevent visionary issues



Wafer Inspection area were provided with cushioned adjustable chairs with back rest to avoid back pain and fatigues

# LEVEL 5



Improper staging of by products and no implementation of 5S







OSH awareness on Ergonomics - signage and posters are made available for employees

# LEVEL 5



| State and the second | MMRKOTA BULUTH                         |