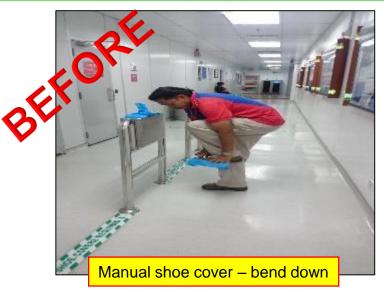

Conduct body symptom survey for ergonomics concern employees

Automatic shoe cover – suitable for pregnant or back pain problem employees

Conduct ergonomics assessment for work stations

LEV inspection - 100% depends on hired Hygiene Technician