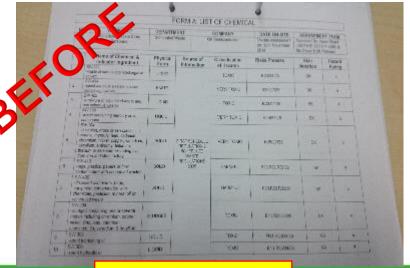

Older Chemical Register

Developed internal monthly LEV Checklist with technical expertise reference from Hygiene Tech

|      | Location :<br>Process Contain  | Artis Deurs Clausin                                           |                    | en (Zinne | · ·                   |               | No of the    | seedon C                        | homical -             | 16                                                     |           | m      | homa -        | 2                                                                                                                                                                                                                                                                                                                                                                                                                                                                                                                                                                                                                                                                                                                                                                                                                                                                                                                                                                                                                                                                                                                                                                                                                                                                                                                                                                                                                                                                                                                                                                                                                                                                                                                                                                                                                                                                                                                                                                                                                                                                                                                              |
|------|--------------------------------|---------------------------------------------------------------|--------------------|-----------|-----------------------|---------------|--------------|---------------------------------|-----------------------|--------------------------------------------------------|-----------|--------|---------------|--------------------------------------------------------------------------------------------------------------------------------------------------------------------------------------------------------------------------------------------------------------------------------------------------------------------------------------------------------------------------------------------------------------------------------------------------------------------------------------------------------------------------------------------------------------------------------------------------------------------------------------------------------------------------------------------------------------------------------------------------------------------------------------------------------------------------------------------------------------------------------------------------------------------------------------------------------------------------------------------------------------------------------------------------------------------------------------------------------------------------------------------------------------------------------------------------------------------------------------------------------------------------------------------------------------------------------------------------------------------------------------------------------------------------------------------------------------------------------------------------------------------------------------------------------------------------------------------------------------------------------------------------------------------------------------------------------------------------------------------------------------------------------------------------------------------------------------------------------------------------------------------------------------------------------------------------------------------------------------------------------------------------------------------------------------------------------------------------------------------------------|
|      |                                |                                                               | Projet 10.1        | 20.00     | o or Topinson         |               | Channe Depth |                                 |                       |                                                        | Carply To | e CLAS | /             |                                                                                                                                                                                                                                                                                                                                                                                                                                                                                                                                                                                                                                                                                                                                                                                                                                                                                                                                                                                                                                                                                                                                                                                                                                                                                                                                                                                                                                                                                                                                                                                                                                                                                                                                                                                                                                                                                                                                                                                                                                                                                                                                |
| ile. | Freihert Hann                  | Change Of Change 4                                            | Penado<br>Chamical | Wedge     | Togicaning<br>Control | m:            | Tues         | Quantity<br>(month)<br>(months) | CHOS.                 | Separations                                            | 505059    |        | Tabel<br>CV90 | Essent Hart Call Hair                                                                                                                                                                                                                                                                                                                                                                                                                                                                                                                                                                                                                                                                                                                                                                                                                                                                                                                                                                                                                                                                                                                                                                                                                                                                                                                                                                                                                                                                                                                                                                                                                                                                                                                                                                                                                                                                                                                                                                                                                                                                                                          |
| 14   | Copplants                      | ers pocso                                                     | ı.                 | 2         | TEA.                  | 0,0,00<br>0.  | ۰            | n                               | 1                     | Phosphage<br>Additionals (RPA<br>(POCTS)               | Y         | NW.    | Y             |                                                                                                                                                                                                                                                                                                                                                                                                                                                                                                                                                                                                                                                                                                                                                                                                                                                                                                                                                                                                                                                                                                                                                                                                                                                                                                                                                                                                                                                                                                                                                                                                                                                                                                                                                                                                                                                                                                                                                                                                                                                                                                                                |
| 14   | Nyderfanir (18)<br>1976        | Windle St.                                                    | 1.                 | 3         | 187                   | C, E, E.A.    | 0            | 41                              | 7004763               | HP on H . a SAS                                        | v         | 104    | Y             |                                                                                                                                                                                                                                                                                                                                                                                                                                                                                                                                                                                                                                                                                                                                                                                                                                                                                                                                                                                                                                                                                                                                                                                                                                                                                                                                                                                                                                                                                                                                                                                                                                                                                                                                                                                                                                                                                                                                                                                                                                                                                                                                |
| 15   | COA Missel Bris                | High and red 30% SB/DS Apple and to 11% - 20%                 | ı.                 | 2         | 127                   | 0.0084        | 0            | w                               | PERT                  | History and residence<br>- John Side Con-<br>American  | Y         | WA.    | *             | 1                                                                                                                                                                                                                                                                                                                                                                                                                                                                                                                                                                                                                                                                                                                                                                                                                                                                                                                                                                                                                                                                                                                                                                                                                                                                                                                                                                                                                                                                                                                                                                                                                                                                                                                                                                                                                                                                                                                                                                                                                                                                                                                              |
| 17   | Stations Assistance            | MIDNE                                                         | 1.                 | 2         | 157                   | 0.000         | 0            | .00                             | 7661010               | MOROH                                                  | ٧         | 10%    | ٧             |                                                                                                                                                                                                                                                                                                                                                                                                                                                                                                                                                                                                                                                                                                                                                                                                                                                                                                                                                                                                                                                                                                                                                                                                                                                                                                                                                                                                                                                                                                                                                                                                                                                                                                                                                                                                                                                                                                                                                                                                                                                                                                                                |
| 12   | DAMAGE.                        | Phosphate and dis<br>SPR-01/PARI Assista<br>and 27/05/4791    | ı.                 | 2         | TEA                   | 6,8,800<br>O. | 0            | 67                              | 54-1947               | Phosphare and<br>seconds 2 and 5.                      | Y         | NA     | Y             | TREATMENT PRINTED                                                                                                                                                                                                                                                                                                                                                                                                                                                                                                                                                                                                                                                                                                                                                                                                                                                                                                                                                                                                                                                                                                                                                                                                                                                                                                                                                                                                                                                                                                                                                                                                                                                                                                                                                                                                                                                                                                                                                                                                                                                                                                              |
| 15   | Nichol Sibur Sel               | Assistment SE-00%<br>green concey their<br>and 10-00% (10-01) | 1.                 | 9         | 197                   | C, E, E.A     | 0            |                                 | delication            | Aprillated 56-<br>dec greet.<br>USGS States            | v         | 104    | ٧             | Upon amore on                                                                                                                                                                                                                                                                                                                                                                                                                                                                                                                                                                                                                                                                                                                                                                                                                                                                                                                                                                                                                                                                                                                                                                                                                                                                                                                                                                                                                                                                                                                                                                                                                                                                                                                                                                                                                                                                                                                                                                                                                                                                                                                  |
| ~    |                                | Microsoft CTFs.<br>CEROS Anales sed 3-<br>Page 81 Control     |                    |           | TEA                   | 0,00,00<br>0, | ۰            | ***                             | 94.000                | Micro and C.190.<br>C.89000 Assista<br>and C.90. (CR). |           | NW.    | *             | SPECIFICAL STREET, STR |
| 2    | 303                            | MENG                                                          | L                  | 2         | 1377                  | CLARA<br>C.   | 0            | 41                              | 7700 04 1             | esso.                                                  | ٧         | 98%    | ٧             | 782, 80 7804 8404<br>787, 673-678-783                                                                                                                                                                                                                                                                                                                                                                                                                                                                                                                                                                                                                                                                                                                                                                                                                                                                                                                                                                                                                                                                                                                                                                                                                                                                                                                                                                                                                                                                                                                                                                                                                                                                                                                                                                                                                                                                                                                                                                                                                                                                                          |
| ce   | And<br>175                     | HC<br>279                                                     | - 1                | 2         | IEA                   | 6,8,8 A<br>0. | 0            | 20                              | 754 MISSO             | MC<br>279                                              | Y         | MA     | Ŧ             | ]                                                                                                                                                                                                                                                                                                                                                                                                                                                                                                                                                                                                                                                                                                                                                                                                                                                                                                                                                                                                                                                                                                                                                                                                                                                                                                                                                                                                                                                                                                                                                                                                                                                                                                                                                                                                                                                                                                                                                                                                                                                                                                                              |
| 24   |                                | Recorderic Acid 27<br>170, Water Lands                        | 1.                 | 2         | 197                   | CER           | ۰            | -0                              | 1001 SE S.<br>2750 MA | Placephone, Acad<br>\$1.87%, Where \$1<br>\$000        | ٧         | 10%    | ٧             | ]                                                                                                                                                                                                                                                                                                                                                                                                                                                                                                                                                                                                                                                                                                                                                                                                                                                                                                                                                                                                                                                                                                                                                                                                                                                                                                                                                                                                                                                                                                                                                                                                                                                                                                                                                                                                                                                                                                                                                                                                                                                                                                                              |
| ×    | Community<br>Mary sales<br>MAC | MINE 1-11-1509                                                | 1.                 | 3         | TEA                   | 6,6,8 A<br>O. | 0            | - 31                            | DOMESTIC              | OTHER NAME OF STREET                                   | v         | MA     | Y             |                                                                                                                                                                                                                                                                                                                                                                                                                                                                                                                                                                                                                                                                                                                                                                                                                                                                                                                                                                                                                                                                                                                                                                                                                                                                                                                                                                                                                                                                                                                                                                                                                                                                                                                                                                                                                                                                                                                                                                                                                                                                                                                                |
| 2    | Observation NOT                | Minuted 1-10-7                                                | L                  | 2         | 227                   | C12.84        | 0            | 34                              | 2007 27 2             | Miles and 1—100 -<br>craffs.                           | Y         | 99%    | Y             | 1                                                                                                                                                                                                                                                                                                                                                                                                                                                                                                                                                                                                                                                                                                                                                                                                                                                                                                                                                                                                                                                                                                                                                                                                                                                                                                                                                                                                                                                                                                                                                                                                                                                                                                                                                                                                                                                                                                                                                                                                                                                                                                                              |
| ^    | The Talk Bills                 |                                                               |                    |           | 100                   | C, R, S.A.    |              |                                 | N .                   | American<br>Plant de<br>Region Complete de del         | - 1       | 104    |               | 1                                                                                                                                                                                                                                                                                                                                                                                                                                                                                                                                                                                                                                                                                                                                                                                                                                                                                                                                                                                                                                                                                                                                                                                                                                                                                                                                                                                                                                                                                                                                                                                                                                                                                                                                                                                                                                                                                                                                                                                                                                                                                                                              |

Improvisation on the updated Chemical Register

ON SEMICONDUCTOR SCG Industries (M) Sdn Bhd