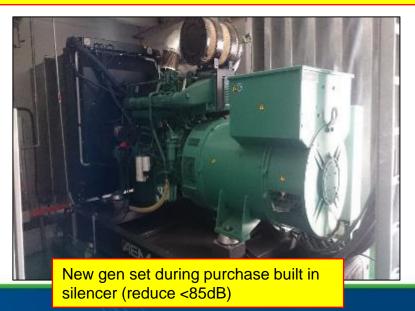

# LEVEL 4

Install sound proof equipment & building windows for the N2 plant area which is adjacent to the building(<80dB)

Install silencer for the exhaust system (<60dB)