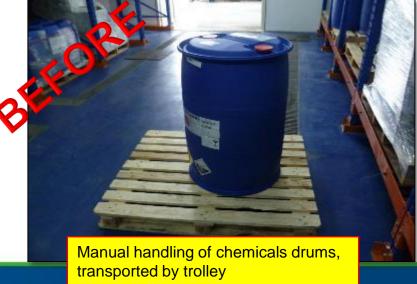

# LEVEL 5

Chemical drums are transported using lifting mechanism - hand pallet jacks - reduce back pain and physical force