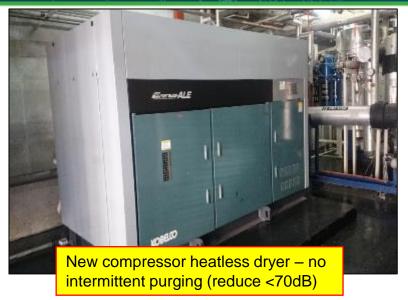

# LEVEL 4

Install sound proof equipment & building windows for the N2 plant area which is adjacent to the building(<80dB)

Install silencer for the exhaust system (<60dB)