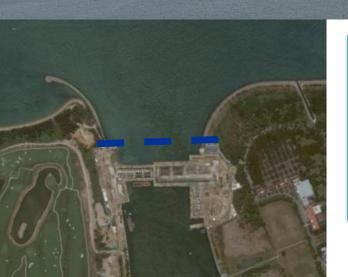

• Excavation in sea (20m below mean sea level 14m beneath seabed Land reclamation work was carried out in different phases in the 1970s and 1980s at Marina East and Marina South. A stretch of old seawall was left behind and buried 12m underground when reclamation was carried out.

# Marina Channel after stage 1 cofferdam construction

•Extensive ground improvement works required before excavation.

 Robust and deep temporary walls and permanent piles required

Machinery on decking supported on steel pipe piles