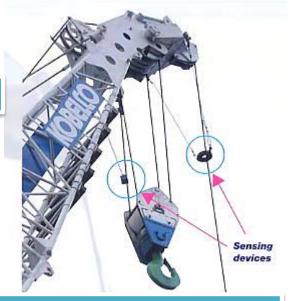

s |  |
| Lifting Machines<br>(LM)<br>• Mobile cranes<br>• Piling machines | <ul> <li>Examination and load<br/>test by AP</li> </ul>                        | 12 months                                     | Yes                                               | Yes                                                | No                                      | Yes |  |
| , which a Distriction                                            | - Frankaling and land                                                          | 6 months (for personnel                       | Yes                                               |                                                    | Yes only for lifting                    |     |  |

Inspection by Authorized Examiner



# Load and Range Charts



Bypass Switch Lock



# Limit Switches



# Organised Work and Proper Segregation /Demarcation



Segregation of Man and Machine

# A Great Workforce A Great Workplace





Access Areas with Proper Demarcation



Manned Access Control to Blasting Areas



Demarcation of Excavation Limits

A Great Workforce A Great Workplace



# **Provide Adequate Facilities**







Workers Rest Areas



Water Stations

A Great Workforce A Great Workplace



Proper personal storage areas & Communication Areas





A Great Workforce A Great Workplace



# **Controls & Checks**







Regular Checks on Cranes

# Mandatory Hazard Reporting

|                                                                                 | STOP WORK ORDER