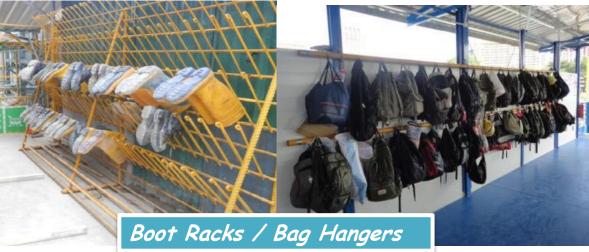

# **Provide Adequate Facilities**

Workers Rest Areas

Water Stations

A Great Workforce A Great Workplace

Proper personal storage areas & Communication Areas

A Great Workforce A Great Workplace