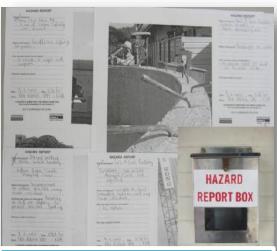

# Mandatory Hazard Reporting

|                                                                                 | STOP WORK ORDER                                                                                                                                                                                                                                                                                                                                                                                                                                                                                                                                                                                                                                                                                                                                                                                                                                                                                                                                                                                                                                                                                                                                                                                                                                                                                                                                                                                                                                                                                                                                                                                                                                                                                                                                                                                                                                                                                                                                                                                                                                                                                                                |                 | Paris Ma<br>1998-025-1993 |   |
|---------------------------------------------------------------------------------|--------------------------------------------------------------------------------------------------------------------------------------------------------------------------------------------------------------------------------------------------------------------------------------------------------------------------------------------------------------------------------------------------------------------------------------------------------------------------------------------------------------------------------------------------------------------------------------------------------------------------------------------------------------------------------------------------------------------------------------------------------------------------------------------------------------------------------------------------------------------------------------------------------------------------------------------------------------------------------------------------------------------------------------------------------------------------------------------------------------------------------------------------------------------------------------------------------------------------------------------------------------------------------------------------------------------------------------------------------------------------------------------------------------------------------------------------------------------------------------------------------------------------------------------------------------------------------------------------------------------------------------------------------------------------------------------------------------------------------------------------------------------------------------------------------------------------------------------------------------------------------------------------------------------------------------------------------------------------------------------------------------------------------------------------------------------------------------------------------------------------------|-----------------|---------------------------|---|
| Sector Internation                                                              |                                                                                                                                                                                                                                                                                                                                                                                                                                                                                                                                                                                                                                                                                                                                                                                                                                                                                                                                                                                                                                                                                                                                                                                                                                                                                                                                                                                                                                                                                                                                                                                                                                                                                                                                                                                                                                                                                                                                                                                                                                                                                                                                | 2211010         |                           |   |
| Project UTL2 -CVIII from<br>Biogr Work Croiser related by:                      | ng World Darker and Yusheb                                                                                                                                                                                                                                                                                                                                                                                                                                                                                                                                                                                                                                                                                                                                                                                                                                                                                                                                                                                                                                                                                                                                                                                                                                                                                                                                                                                                                                                                                                                                                                                                                                                                                                                                                                                                                                                                                                                                                                                                                                                                                                     | Project No.     | 1992<br>H=-(2,211)2       |   |
| toward Tay                                                                      |                                                                                                                                                                                                                                                                                                                                                                                                                                                                                                                                                                                                                                                                                                                                                                                                                                                                                                                                                                                                                                                                                                                                                                                                                                                                                                                                                                                                                                                                                                                                                                                                                                                                                                                                                                                                                                                                                                                                                                                                                                                                                                                                | DATE No.        |                           |   |
| Allentian: No Edmond Top                                                        |                                                                                                                                                                                                                                                                                                                                                                                                                                                                                                                                                                                                                                                                                                                                                                                                                                                                                                                                                                                                                                                                                                                                                                                                                                                                                                                                                                                                                                                                                                                                                                                                                                                                                                                                                                                                                                                                                                                                                                                                                                                                                                                                |                 | 1.1                       |   |
|                                                                                 | et lieuter                                                                                                                                                                                                                                                                                                                                                                                                                                                                                                                                                                                                                                                                                                                                                                                                                                                                                                                                                                                                                                                                                                                                                                                                                                                                                                                                                                                                                                                                                                                                                                                                                                                                                                                                                                                                                                                                                                                                                                                                                                                                                                                     |                 |                           |   |
| "Offeren E aff of                                                               | ferma 🗇 🖉 Otheren 🗇                                                                                                                                                                                                                                                                                                                                                                                                                                                                                                                                                                                                                                                                                                                                                                                                                                                                                                                                                                                                                                                                                                                                                                                                                                                                                                                                                                                                                                                                                                                                                                                                                                                                                                                                                                                                                                                                                                                                                                                                                                                                                                            |                 |                           |   |
| Parit, This 1990 has been bound to<br>splicitum and Workplace Safety a          | Holes a settler skip takk order of the boards<br>for version breach and rain orrigination or Ma<br>red heads Act (2016), requirements<br>in and required paralleles for construction to re                                                                                                                                                                                                                                                                                                                                                                                                                                                                                                                                                                                                                                                                                                                                                                                                                                                                                                                                                                                                                                                                                                                                                                                                                                                                                                                                                                                                                                                                                                                                                                                                                                                                                                                                                                                                                                                                                                                                     | Oce and Carls P | and the                   |   |
|                                                                                 | IN ANY INVESTIGATION DEPENDENCES CONVERSION OF IT                                                                                                                                                                                                                                                                                                                                                                                                                                                                                                                                                                                                                                                                                                                                                                                                                                                                                                                                                                                                                                                                                                                                                                                                                                                                                                                                                                                                                                                                                                                                                                                                                                                                                                                                                                                                                                                                                                                                                                                                                                                                              |                 |                           |   |
| AREA LOCATION   Prime ton                                                       | Ty specific bissilies' www.                                                                                                                                                                                                                                                                                                                                                                                                                                                                                                                                                                                                                                                                                                                                                                                                                                                                                                                                                                                                                                                                                                                                                                                                                                                                                                                                                                                                                                                                                                                                                                                                                                                                                                                                                                                                                                                                                                                                                                                                                                                                                                    |                 |                           |   |
| C'gt. Area                                                                      |                                                                                                                                                                                                                                                                                                                                                                                                                                                                                                                                                                                                                                                                                                                                                                                                                                                                                                                                                                                                                                                                                                                                                                                                                                                                                                                                                                                                                                                                                                                                                                                                                                                                                                                                                                                                                                                                                                                                                                                                                                                                                                                                |                 |                           |   |
| 1                                                                               |                                                                                                                                                                                                                                                                                                                                                                                                                                                                                                                                                                                                                                                                                                                                                                                                                                                                                                                                                                                                                                                                                                                                                                                                                                                                                                                                                                                                                                                                                                                                                                                                                                                                                                                                                                                                                                                                                                                                                                                                                                                                                                                                |                 |                           |   |
| DETAILS AND REARING OF \$7                                                      | OF INDEX DEEKS.                                                                                                                                                                                                                                                                                                                                                                                                                                                                                                                                                                                                                                                                                                                                                                                                                                                                                                                                                                                                                                                                                                                                                                                                                                                                                                                                                                                                                                                                                                                                                                                                                                                                                                                                                                                                                                                                                                                                                                                                                                                                                                                |                 |                           |   |
|                                                                                 | CAN TO ASSUME                                                                                                                                                                                                                                                                                                                                                                                                                                                                                                                                                                                                                                                                                                                                                                                                                                                                                                                                                                                                                                                                                                                                                                                                                                                                                                                                                                                                                                                                                                                                                                                                                                                                                                                                                                                                                                                                                                                                                                                                                                                                                                                  |                 |                           |   |
| T and and a state is come but                                                   | second on such as were even based                                                                                                                                                                                                                                                                                                                                                                                                                                                                                                                                                                                                                                                                                                                                                                                                                                                                                                                                                                                                                                                                                                                                                                                                                                                                                                                                                                                                                                                                                                                                                                                                                                                                                                                                                                                                                                                                                                                                                                                                                                                                                              | and because of  |                           |   |
|                                                                                 | the standard (State over the Selection on the state of a state of the selection of the sele | At (Bhark       |                           |   |
|                                                                                 |                                                                                                                                                                                                                                                                                                                                                                                                                                                                                                                                                                                                                                                                                                                                                                                                                                                                                                                                                                                                                                                                                                                                                                                                                                                                                                                                                                                                                                                                                                                                                                                                                                                                                                                                                                                                                                                                                                                                                                                                                                                                                                                                |                 |                           |   |
|                                                                                 | rolere .                                                                                                                                                                                                                                                                                                                                                                                                                                                                                                                                                                                                                                                                                                                                                                                                                                                                                                                                                                                                                                                                                                                                                                                                                                                                                                                                                                                                                                                                                                                                                                                                                                                                                                                                                                                                                                                                                                                                                                                                                                                                                                                       |                 |                           |   |
| Referent Destamentes, Passa esta<br>Nectore 200A for session plang ope<br>(j. 1 | intere                                                                                                                                                                                                                                                                                                                                                                                                                                                                                                                                                                                                                                                                                                                                                                                                                                                                                                                                                                                                                                                                                                                                                                                                                                                                                                                                                                                                                                                                                                                                                                                                                                                                                                                                                                                                                                                                                                                                                                                                                                                                                                                         |                 |                           |   |
| Navina JAEA to ansart play ya<br>JA                                             | ame in Ad                                                                                                                                                                                                                                                                                                                                                                                                                                                                                                                                                                                                                                                                                                                                                                                                                                                                                                                                                                                                                                                                                                                                                                                                                                                                                                                                                                                                                                                                                                                                                                                                                                                                                                                                                                                                                                                                                                                                                                                                                                                                                                                      | Den Aniz        | 40%                       |   |
| Navina JAEA to ansart play ya<br>JA                                             | 11                                                                                                                                                                                                                                                                                                                                                                                                                                                                                                                                                                                                                                                                                                                                                                                                                                                                                                                                                                                                                                                                                                                                                                                                                                                                                                                                                                                                                                                                                                                                                                                                                                                                                                                                                                                                                                                                                                                                                                                                                                                                                                                             | Den Akit        | 0718                      |   |
| Navina JAEA to ansart play ya<br>JA                                             | ame in Ad                                                                                                                                                                                                                                                                                                                                                                                                                                                                                                                                                                                                                                                                                                                                                                                                                                                                                                                                                                                                                                                                                                                                                                                                                                                                                                                                                                                                                                                                                                                                                                                                                                                                                                                                                                                                                                                                                                                                                                                                                                                                                                                      | Den <u>sain</u> | 278                       |   |
| finition 2004 for moment pring oper<br>() 4<br>formed Rep.                      | Nove in California                                                                                                                                                                                                                                                                                                                                                                                                                                                                                                                                                                                                                                                                                                                                                                                                                                                                                                                                                                                                                                                                                                                                                                                                                                                                                                                                                                                                                                                                                                                                                                                                                                                                                                                                                                                                                                                                                                                                                                                                                                                                                                             |                 |                           |   |
| finise XEA to anno die pa<br> 4<br> 4<br> 4                                     | Nove in California                                                                                                                                                                                                                                                                                                                                                                                                                                                                                                                                                                                                                                                                                                                                                                                                                                                                                                                                                                                                                                                                                                                                                                                                                                                                                                                                                                                                                                                                                                                                                                                                                                                                                                                                                                                                                                                                                                                                                                                                                                                                                                             |                 |                           | R |
| finise XEA to anno die pa<br> 4<br> 4<br> 4                                     | Nove in California                                                                                                                                                                                                                                                                                                                                                                                                                                                                                                                                                                                                                                                                                                                                                                                                                                                                                                                                                                                                                                                                                                                                                                                                                                                                                                                                                                                                                                                                                                                                                                                                                                                                                                                                                                                                                                                                                                                                                                                                                                                                                                             |                 |                           | R |
| finise XEA to anno die pa<br> 4<br> 4<br> 4                                     | ame in Ad                                                                                                                                                                                                                                                                                                                                                                                                                                                                                                                                                                                                                                                                                                                                                                                                                                                                                                                                                                                                                                                                                                                                                                                                                                                                                                                                                                                                                                                                                                                                                                                                                                                                                                                                                                                                                                                                                                                                                                                                                                                                                                                      |                 |                           | R |
| Nervine JEEA for weater plong op<br>                                            | Nove in California                                                                                                                                                                                                                                                                                                                                                                                                                                                                                                                                                                                                                                                                                                                                                                                                                                                                                                                                                                                                                                                                                                                                                                                                                                                                                                                                                                                                                                                                                                                                                                                                                                                                                                                                                                                                                                                                                                                                                                                                                                                                                                             |                 |                           | R |