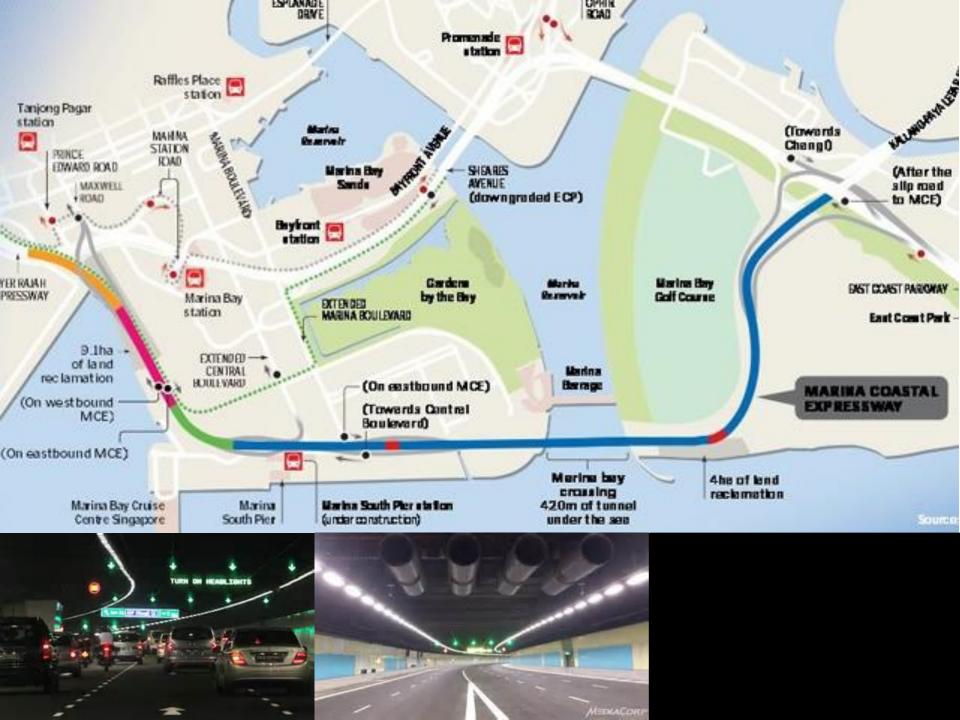

#### Constraints/ Parameters:

- Difficult ground conditions with soft clay depths between 25 and 59m with an average depth of 45m
- Excavation width of 60m required
- Excavation depth 12 to 25m (depth of 8 storey building)

• Excavation in sea (20m below mean sea level 14m beneath seabed Land reclamation work was carried out in different phases in the 1970s and 1980s at Marina East and Marina South. A stretch of old seawall was left behind and buried 12m underground when reclamation was carried out.

#### Possible Failure of TERS at Marina Crossing

Inadequate TERS design, sudden discharge from Marina Barrage, Inaccurate calculation of discharge pressure from Marina Barrage, Collision by marine vessels