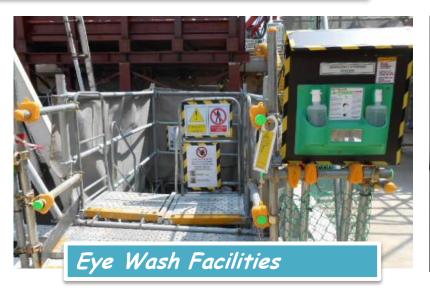

# **Provide Adequate Facilities**

Workers Rest Areas

Water Stations

A Great Workforce A Great Workplace

Proper personal storage areas & Communication Areas

A Great Workforce A Great Workplace