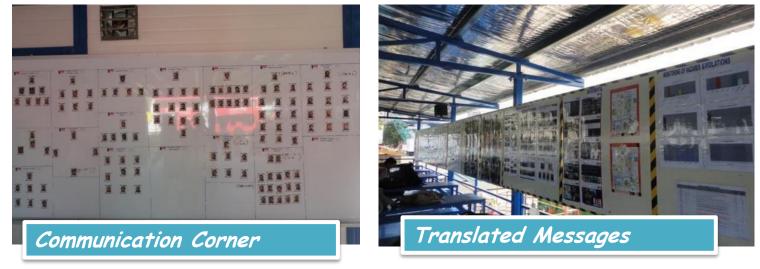

# **Provide Adequate Facilities**

Workers Rest Areas

Water Stations

A Great Workforce A Great Workplace

Proper personal storage areas & Communication Areas

A Great Workforce A Great Workplace