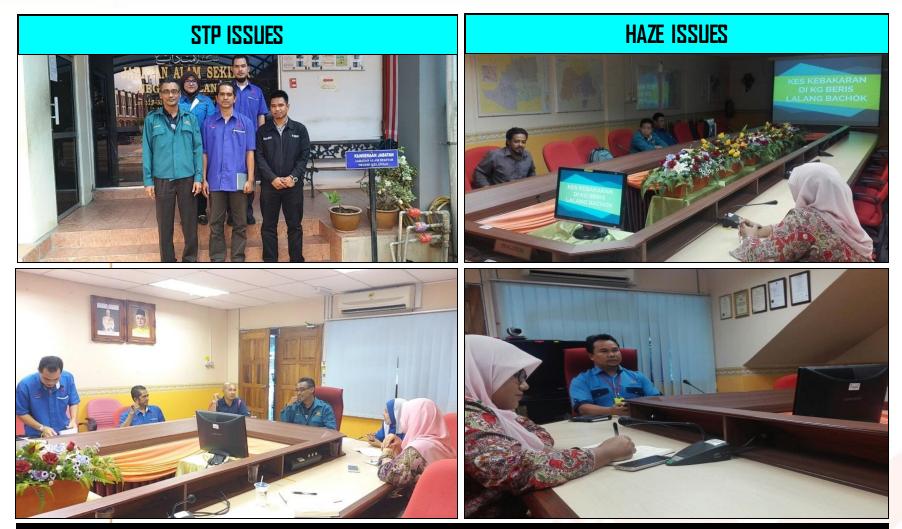

CONSTRUCTION MEETING PROGRESS WITH CONTRACTORS WERE HELD ONCE EVERY MONTH.

**CONSTRUCTION SITES INSPECTION** 

VISIT TO JABATAN ALAM SEKITAR (JAS) NEGERI KELANTAN

PRESENTATION OF AUDIT FIRE EXTINGUISHER EQUIPMENT