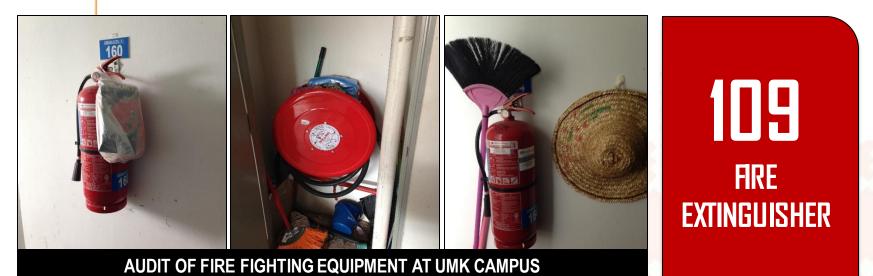

CONSTRUCTION MEETING PROGRESS WITH CONTRACTORS WERE HELD ONCE EVERY MONTH.

**CONSTRUCTION SITES INSPECTION** 

VISIT TO JABATAN ALAM SEKITAR (JAS) NEGERI KELANTAN

PRESENTATION OF AUDIT FIRE EXTINGUISHER EQUIPMENT