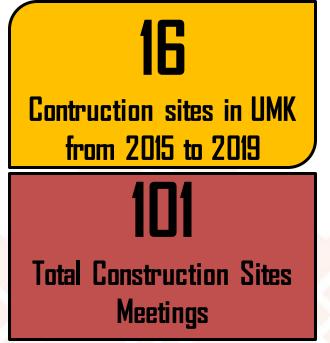

CONSTRUCTION MEETING PROGRESS WITH CONTRACTORS WERE HELD ONCE EVERY MONTH.

**CONSTRUCTION SITES INSPECTION** 

VISIT TO JABATAN ALAM SEKITAR (JAS) NEGERI KELANTAN

PRESENTATION OF AUDIT FIRE EXTINGUISHER EQUIPMENT