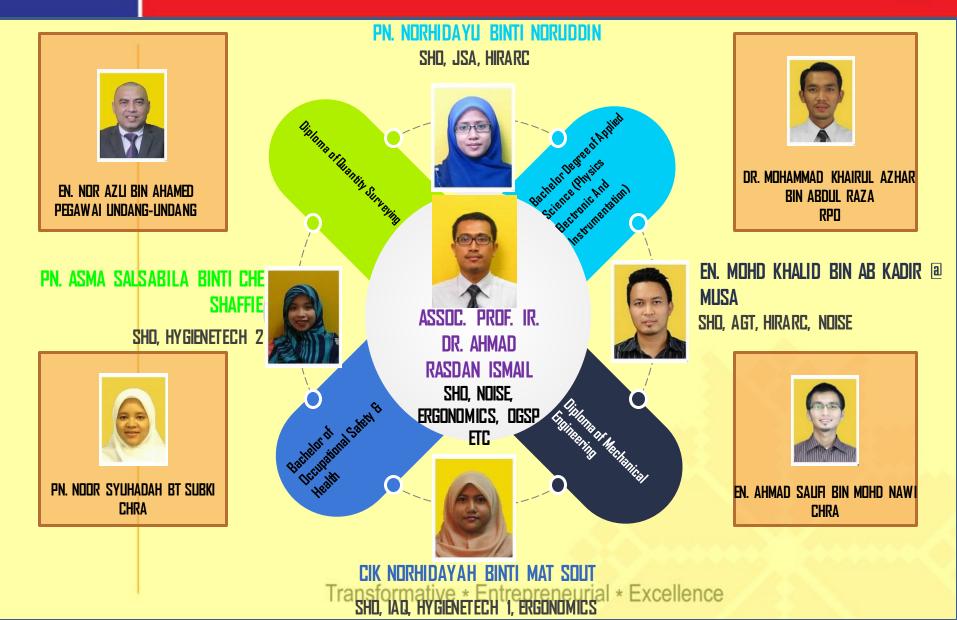

Assoc. Prof. Ir. dr. Ahmad Rasdan Bin Ismail

Telephone no.

+6013 - 3942463

E-MAIL

reld of Expertise rasdan@umk.edu.my

occupational safety and health, Industrial & Environmental Ergonomics, Ergonomics Design, Human Noise Exposure, Noise and Vibration.