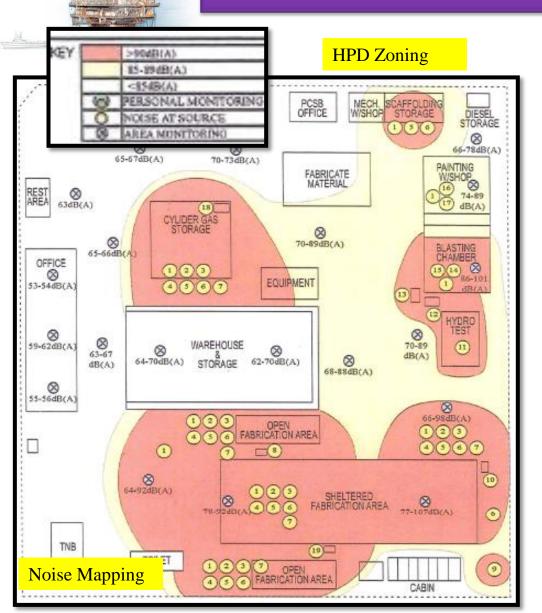

| RM 1,000/ Report | Once a Year                      |
| 7  | Noise Awareness Training                            | RM 400/ session  | Once per each location           |
| 8  | Noise Awareness Campaign                            | RM 300/ year     | Once a Year                      |
| 9  | Noise Level Warning Signage                         | RM 150/ unit     | One per each work station        |
| 10 | HPD Compliance Signage                              | RM 850/ unit     | One per each work station        |
| 11 | HPD Ear Plug                                        | RM 40/ box       | One unit every 2 days per worker |
| 12 | HPD Ear Muff                                        | RM 30/ unit      | One unit per<br>worker           |



## Noise Mapping, HPD Zoning, Signage









## **RISK ASSESSMENT – HIRARC & JHA**



**JHA** 

**HIRARC** 



Review previous JHA updates(s) for useful information which will help this task.

1) High noise.

desel).

2) Spark/flammabl

Run air compressor

Crew performing task reviews ALL generic JHA consideration.

#### JOB HAZARD ANALYSIS

Installation/ Facility

Associated Work Permit Type

Location

3) Used right technic to refill diesel to

4) Ensure firewatcher frequently

monitor temperature gauge.

5) Cold down machine first if

air compressor.

overheats.

JHA NO. PFCE-HSE-JHA-018 REV DATE PAGE

Acceptable

2

| <b>PFC</b>             |                                                                        |                          | (268327-K) QUALITY, OCCUPATIONA NVIRONMENT MANAGEN |   | - 1 | HC             |
|--