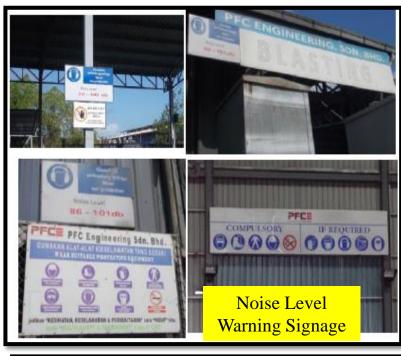

## **HCP ACTION PLAN – PDCA CONCEPT**

| NO | MILESTONE                              | PROGRESS                                                                                                                                                                                                                                                                                                                    | STATUS   |
|----|----------------------------------------|-----------------------------------------------------------------------------------------------------------------------------------------------------------------------------------------------------------------------------------------------------------------------------------------------------------------------------|----------|
| 5  | Engineering & Administrative Control   | <ul> <li>Construction of Blasting Chamber at isolated area</li> <li>Installation of sound proof sponge at noise sources equipment</li> <li>Work schedule in high noise exposure area is rotated among workers based on work schedule at blasting and painting area, the workers perform job rotation among them.</li> </ul> | • Closed |
| 6  | Hearing Protection<br>Devices          | <ul> <li>Audit stock card record at warehouse to check on HPD issuance.</li> <li>HSE walkabout &amp; enforcement of the HPD compliance at worksite.</li> <li>HPD provided to workers e.g ear plug &amp; ear muff.</li> </ul>                                                                                                | • Closed |
| 7  | Training Hearing Conservation Programs | <ul> <li>Noise Legal and Other Requirement Training for PMT and SHC</li> <li>Noise Exposure Awareness Training for Workers</li> <li>Refreshing Training Noise Exposure Awareness for workers</li> <li>Hearing Protection Campaign for workers</li> </ul>                                                                    | • Closed |
| 8  | Warning Sign                           | <ul> <li>Installation of zoning sign for HPD compliance</li> <li>Installation of Noise Level warning signage</li> <li>Include Noise Mapping in Safety Induction</li> </ul>                                                                                                                                                  | • Closed |
| 9  | Transfer of Record                     | <ul> <li>Initial Employee Noise Exposure Monitoring Report</li> <li>Positive Initial Employee Noise Exposure Monitoring Report</li> <li>Baseline Audiometric Test Report</li> <li>Yearly Audiometric Test Report</li> <li>Individual Audiometric Test Report</li> </ul>                                                     | • Closed |