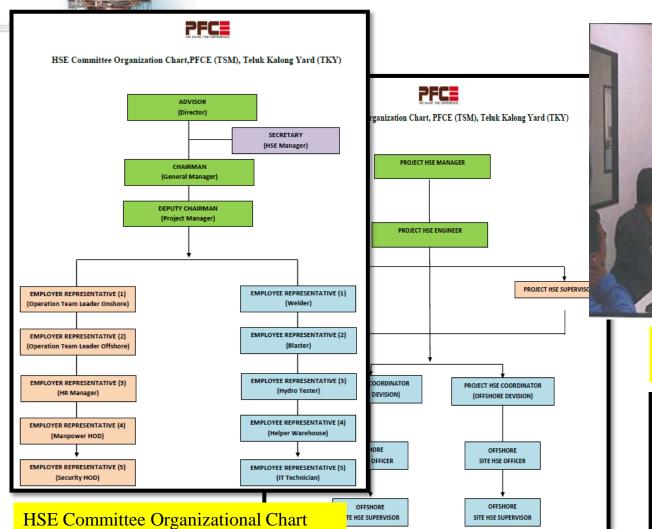

## **BACK-UP FROM SUPPORT TEAM - RESOURCES**

**HSE Department Organizational Chart** 