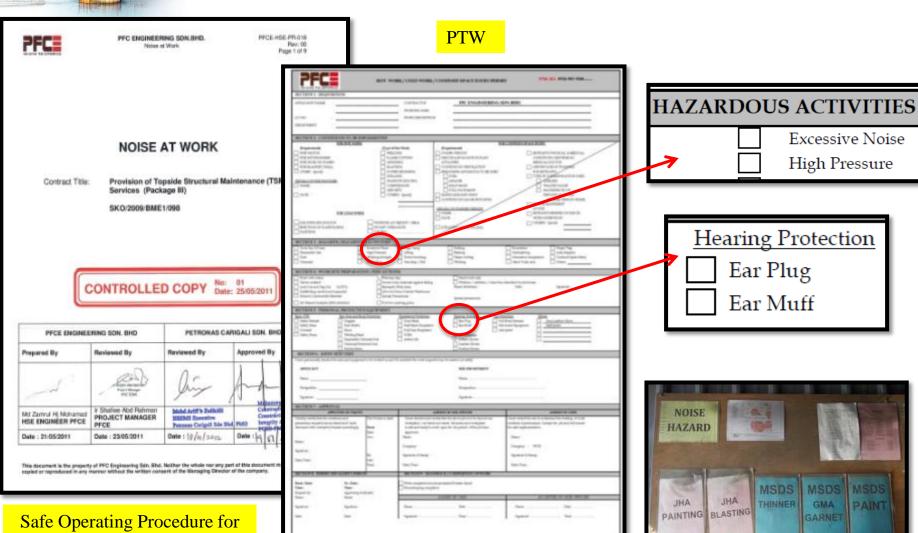

nt 2) Major injury/ Dum.

2) Standby portable

injury occur.

gas detector.

audiometry test

yearly for worker continuously involved. 4) Stand by fire extinguisher.

3) Conduct

|   |       |                    |                        |   | <b>V</b> | . 19 |                               |                     | - 6 |
|---|-------|--------------------|------------------------|---|----------|------|-------------------------------|---------------------|-----|
|   | Noise | Hearing impairment | Wear ear plugi ear men |   | 1        | 3 a  | To put a signage at work area | Blasting Technician |     |
| i |       |                    |                        | 1 |          |      |                               |                     |     |



Noise at Work

## RISK CONTROL – SOP, PTW



PTW



## **RISK CONTROL - HPD Issuance record since 2011-2016**



| - Carlotte             | financia de la constanta de la |                |                |          | 250            | B 1 (0 - T)         |           |                                       |
|------------------------|-----------------------------------------------------------------------------------------------------------------------------------------------------------------------------------------------------------------------------------------------------------------------------------------------------------------------------------------------------------------------------------------------------------------------------------------------------------------------------------------------------------------------------------