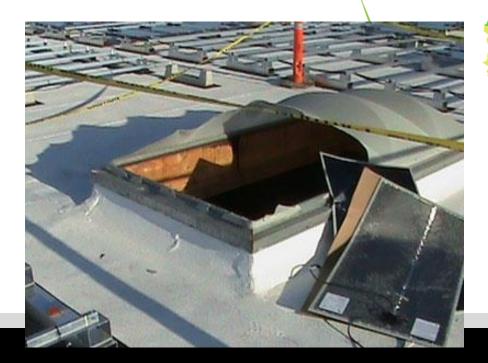

# More atriums to increase natural light

More use of scaffolding, so more risk of falls

Scaffolding as one of the major risk factors for falls

- More skylights
  - Not built to withstand heavy loads
  - Usually don't have guardrails